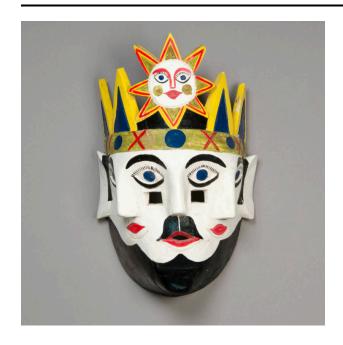

## Description

Carved white mask with four eyes, three noses and three mouths. Center mouth open. Black moustache, sideburns

and triple beard. Black eyebrows and eyelashes. Red, gold, yellow, blue and black crown with four triangular points and white smiling sun at center with gold and yellow triangular rays highlighted with red.