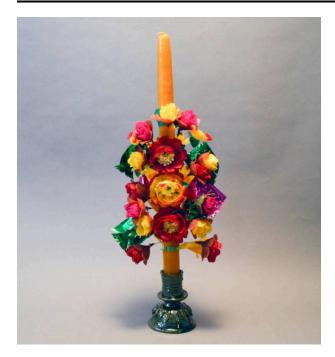

# **Basic Detail Report**

cutouts; Two wax birds are near the top.

### Description

Large, tall brown candle set in a green glazed circular holder with a series of leaf images running around it; Attached to the candle with wires are a number of wax yellow flowers and red roses along with some paper