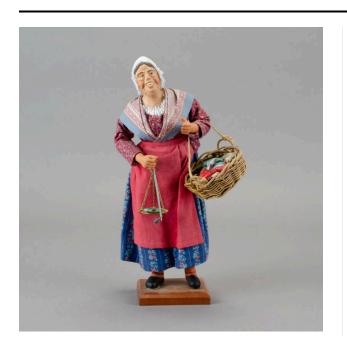

#### Description

Fisherwoman with scale. Scale has one fish on it. Woman is wearing a white cap/bonnet, white undershirt, and striped petticoat and pantaloons. She has a blue floral print skirt, red apron, and red floral print shirt with a patterned shawl. Her red and black striped stockings and black shoes are painted on. She is on a wooden base.

Signed "Mamie Martin MOF" on base top and "VIII" on base back.