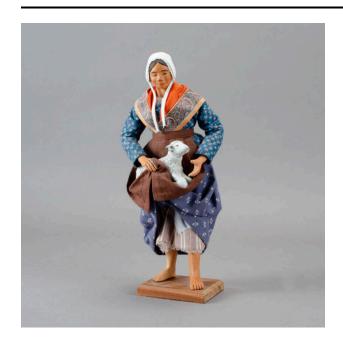

### Description

Shepherdess(a) is carrying a sheep(b) in her apron. She is wearing a white undergarment and striped, patched undergarments. She's wearing a blue skirt, brown apron, and blue floral shirt and orange patterned shawl. She has a white bonnet underneath a brown felt hat(c). No shoes. The sheep is laying down. Signed "Mamie Martin MOF" on

base top.

### **Dimensions**

Shepherdess: 12 13/16  $\times$  5 1/2  $\times$  4 1/8 in. (32.5  $\times$  14  $\times$  10.5 cm) Sheep: 2 9/16  $\times$  3 3/8  $\times$  1 3/8 in. (6.5  $\times$  8.5  $\times$  3.5 cm) Hat: 1 3/8  $\times$  2 1/8  $\times$  2 3/16 in. (3.5  $\times$  5.4  $\times$  5.6 cm)