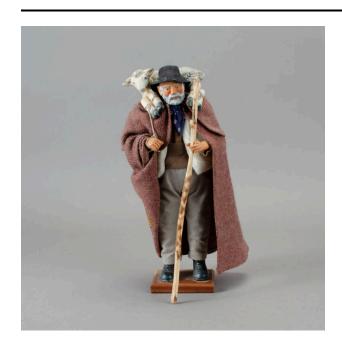

### Description

Shepherd(a) carrying sheep around shoulders. The sheep's legs are tied with string and the string is then used to hold on to the sheep. The man is wearing a patched cloak with a wool-look vest and a blue tie over a patterned shirt and tan pants. He has black painted shoes and a black hat. Signed "Mamie Martin M.O.F." on top of

base.