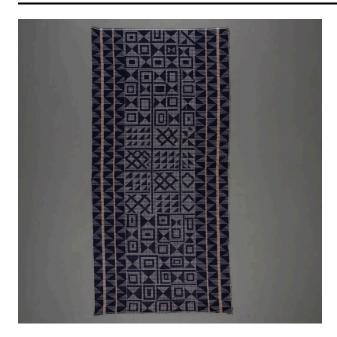

### Description

Man's pelete bite (cut-thread) hip wrapper of navy blue cotton with white plaid in small and very fine stripes in a wide central band, with small stripes along the edges broken by wider pairs of white and light orange stripes along the long sides. The white stripes have been cut and pulled, creating repeating motifs of striped triangles along the sides, and central squares ornamented with triangles, boxes and X motifs. Along one short end (currently the

top, creating a hanging) a lenght of black velcro has been sewn to a dark blue cloth, the end folded down and hemmed.