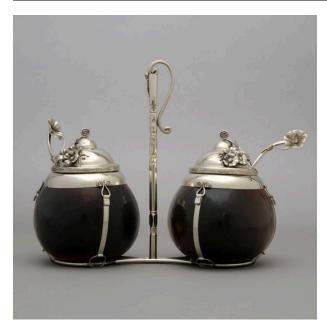

## Description

Yerbera or mate set of two dark stained gourds attached with straps to a silver colored stand which runs beneath, with a handle attached to the center of the stand (a). The

gourds are lidded (b-c) in alpaca metal, the lids and matching spoons (d-e) are decorated with flowers. The spoon handles project from holes in the lids. The tubular handle is ornamented with spirals and a curling tendril projects from the top and loops down.