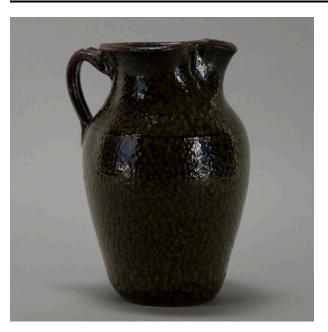

## Description

Pitcher with a dark olive mottled glaze, pinched lip spout with rounded rim. Strap handle. Handle has "MH" on the top portion, and has an oval indention at the base. There

is a narrow dark olive band running around the shoulder. The bottom is signed "Matthew Hewell John 3-16 Gillsville GA." There are a few rough patches on the bottom, original to manufacture.