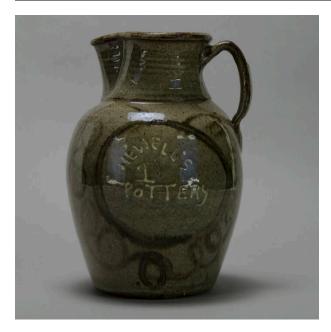

# Description

One gallon olive green alkaline glazed pitcher with pinched lip spout with rounded rim. Strap handle with intials "MH" at top curve. Imprint at base of handle. Both

sides have a slip decorated, Edgefield-style design of "1" as a capacity mark surrounded by loops as medallion. The number has "Hewell's" above and "Pottery" below--all within the looped medallion. Bottom is signed "Matthew Hewell John 3-16 Gillsville GA."