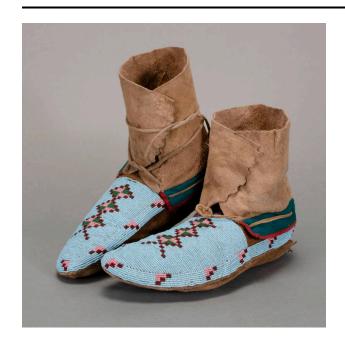

## Description

This pair of moccasins have a light blue beaded ground with designs in pink, green, and cranberry colored beads on the toe area and on the outside sole. The inner heel are is devoid of beads. There is a ankle cuff made of green wool stripe outlined in red wool surrounding the ankle area. There is an inverted V tongue and a scalloped

edge at the closure with leather strap ties, and leather sole.