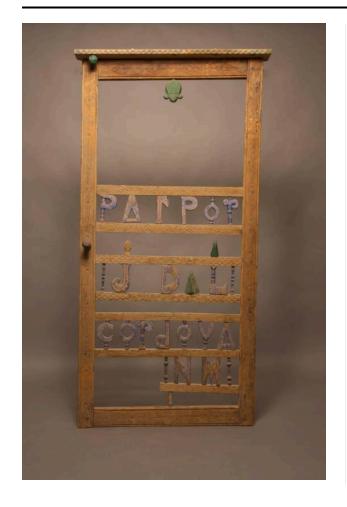

## Description

Puerta. Four-sided frame rebated together with seven interior horizonal elements. Geometric carving on all front surfaces including door knob and individual letters. Letters of inscription are separate pieces dowelled in place. Discription: Geometric carving on all front surfaces including door knob and individual letters. Letters are panted blue, three carved trees painted green, upright carven posts painted blue, one green knob, one green leaf, one unpainted leaf: all of the above placed between horizontal cross pieces. Top rail with relief carved zig-zag

deciration. Upper 1/3 is missing pieces. "T" in Pat is broken, large leaf broken off, small leaf missing. Letters include, "PATPOR", JDL, CORDOVA, NM.