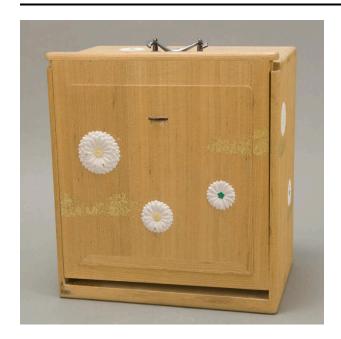

## Sand painting Kit box

### Description

Japanese Box - Sand Painting set with slide out cover: 65 pieces total. Consists of: 2 wood slats. Wide top drawer: 3 flat fiber brooms with red handles; 1 metal funnel; 10 feathers; 2 black wooden stilletos. 9 middle drawers with bags of graduated sand. 1 large bottom drawer: 6 copper screens; 2 rectangular sifters; 2 round sifters; 1 rectangular wood frame; 2 metal rings; 1 metal scoop; 1 rectangular metal with hole and 2 keys; 1 rectangular

metal with arc cutout and 1 key; 1 glass vial with shells; 1 glass vial with 1 metal and 5 other objects; 3 shaped spatulas; 4 spoons.

#### **Dimensions**

Box exterior:  $9.7/16 \times 8.9/16 \times 5.7/8$  in.  $(24 \times 21.7 \times 15 \text{ cm})$