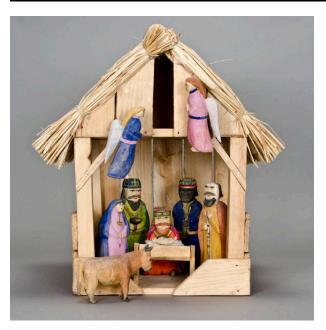

## Nativity

Date

c. 1965

Primary Maker Artist Not Recorded

**Medium** Wood, water based paint, straw

## Description

Open shed, unfinished; straw roof. Mary, Joseph, infant in manger, 3 kings, cow, and donkey: all multicolored. People have detailed features. Two angels with wings

attached to shed.