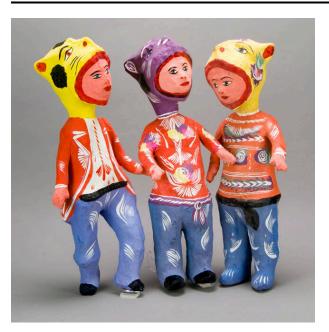

## Description

MOLDMADE; PAINTED PAPIER-MACHE. STANDING, ARMS OUTSTRETCHED. 2 W/ YELLOW TIGER-LIKE HEADDRESSES, ONE W/ PURPLE. ALL HAVE PINK FACES, HANDS,RED LINE

AROUND FACE. 2 WEAR RED SHIRTS, ONE WEARS RED OPEN COAT. ALL WEAR BLUE PANTS. 2 WEAR BLACK SHOES. // \$25 EA.

## Dimensions

Purple Hat:  $19 \times 5 \frac{1}{2} \times 5 \frac{7}{8}$  in. (48.2601 × 14 × 14.9225 cm) Yellow with Black Spot:  $19 \times 8 \times 5 \frac{3}{4}$  in. (48.2601 × 20.32 × 14.605 cm) Yellow with Multicolored Spot:  $6 \frac{5}{16} \times 7 \times 6 \frac{5}{8}$  in. (16.0338 × 17.78 × 16.8275 cm)