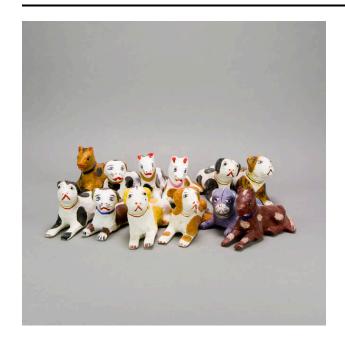

## **Assortment of Dogs**

### Medium

Papier-mâché, paint

## Description

Moldmade, hand-painted, most are spotted with collars, some matte, some glossy, papier-mache.