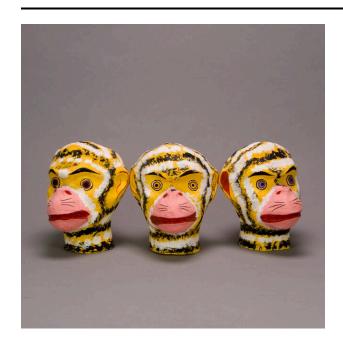

## Description

Head only, painted, mold made, papier-mache, colors yellow, black, white, pink, striped.