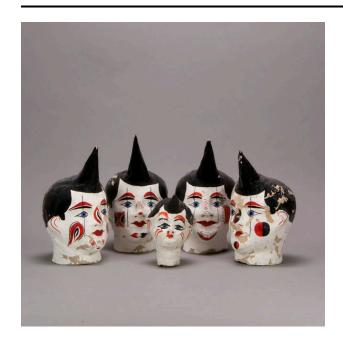

## Description

Head only, moldmade, papier-mache, white face, red, black decoration, painted, hair black, cowlick of hair at front like horn.

### **Dimensions**

Nose with lines across bridge. Beard cresent shape:  $10 \times 83/4 \times 7$  in.  $(25.4001 \times 22.225 \times 17.78 \text{ cm})$ Nose with red and black ovals. Beard, vertical markings:  $10 \times 61/2 \times 7$  in.  $(25.4001 \times 16.51 \times 17.78 \text{ cm})$ Nose with vertical lines. Beard, 2 heart shapes:  $101/2 \times 61/4 \times 71/4$  in.  $(26.6701 \times 15.875 \times 18.415 \text{ cm})$