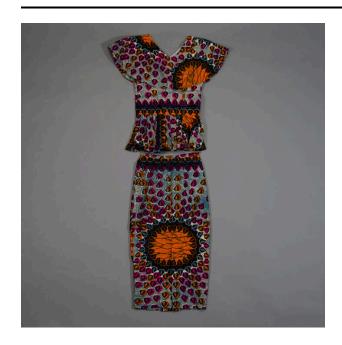

## Description

Blouse and skirt ensemble. The blouse (a) has a V neck and back, with a wide shawl collar covering the sleeveless

bodice. A peplum skirt of relatively even length (~8 3/4") completes the bottom. The back is zippered. The skirt (b) is long and straight, with a banded waistband and a slit front. Both are of a bright print fabric with large orange circles filled with abstract, wavy pattrens, and small leaves in magenta and orange over a black and blue ground. The blouse bodice is lined in a light blue and black striped fabric, the skirt is lined in black cotton.