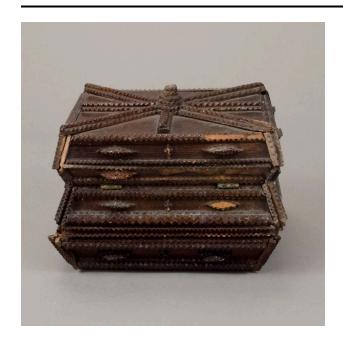

## Tramp art box

## Description

Dark carved wood box with zigzag chip carving on lid with brass hinges attaching to bottom section. Radiating pattern on top of lid from stacked circles in center. All sides of box with chip carved elongated diamonds flanking a small cross on four levels. Deep lid holds three drawers, one destroyed but pieces extant. On bottom of lid behind

drawers on one side a small mirror and the other embroidery reading "Fröhliche elnachten."