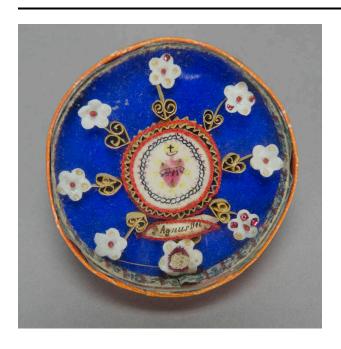

### Description

In red, white and blue a center round medallion with painted sacred heart surrounded by black crown of thorns, below is written Agnus Dei. From out circle a heart motif of folded paper repeats eight times. The hearts form leaves from which a stem rises. At the end of each stem is a white plastic flower, its petals shown with pink sparkles,

most are missing. Outer edge orange, back dark brown.