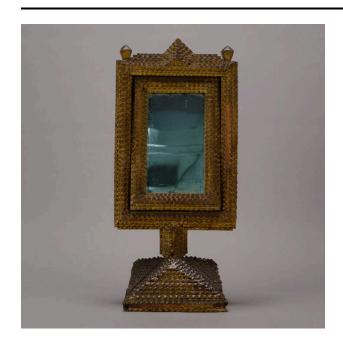

### Description

Vertical standing rectangular mirror with three layer chip carved wood frame with zigzag top and tiny pyramids. Mirror tilts within a similar frame with central diamond topper and finials at each top corner. A short chip carved stem connects the mirror to a large thick base built up to a point on each side. Wood of top section has overall

milky golden wash or patina; bottom is substantially darker.