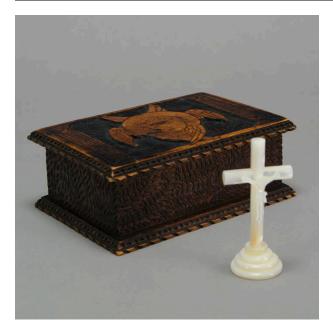

## Description

Small rectangular box (a) with hinged lid has haloed child's face on lid with wings below, to sides and above. To each side are cross- hatched pillars. The sides are textured with short wire burn marks, and the neat

diagonal bas relief on the sides also burned, not carved. Edges of inside of lid have burned scallops and bottom of box has radiant burn pattern. Inside s a small faux mother of pearl crucifix on a four tiered pedestal with "JERUSALEM" on the back.