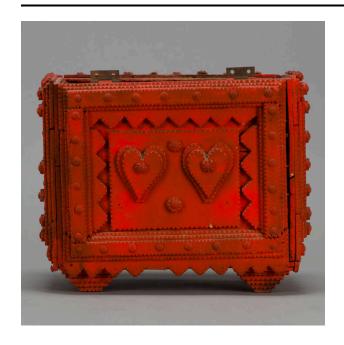

## Description

Chip carved box (a) painted red-orange is missing top and has a drawer (b) at bottom front. Outsides are covered with tiny "flowers," centering tacks or tack décor. Front has star in center of two nested horizontal rectangles surrounded on top and sides by deep, flower-topped scallops. Sides have stars within vertical rectangle and

scallops and back has two large hearts on rectangle within zigzags. Inside lined with red cotton and red velvet on sides. Sits on four stacked chip carved feet. Originally had hinged lid. Traces of old, light red paint inside under fabric.