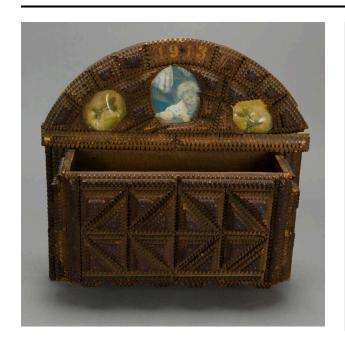

### Description

Chipped carved, lower 2/3 is a basket shape wider at top and narrowing, decorated on sides with two pair of triangles (four tiers) and on front, eight pairs of triangles. Upper 1/3 is arched. Three inserts, two on side plastic and in center under glass, the picture of a child. Above it is "1913." Chipped work decorated floral geometrics and

five pair triangles underneath wire for hanging.