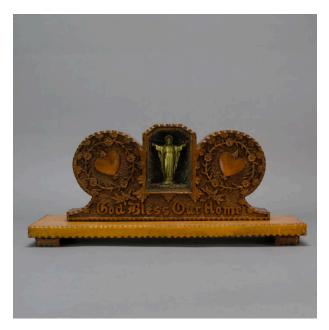

#### Description

Warm medium hardwood shrine with chip carved edges that has two lobes centering hearts with floral circlets. Between them is a glassed shadow box covered with glitter and holding a brass colored Christ figure with

outstretched arms. Across the bottom is carved "God Bless Our Home." This piece sits atop a light golden wood (probably maple) base with chip carved edges with triangular, chip carved feet at each corner.