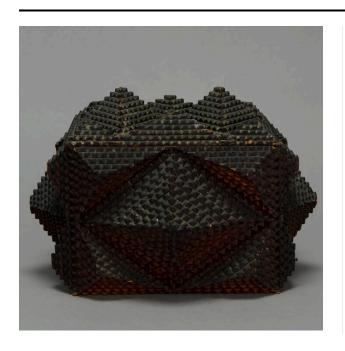

### Description

Lidded, hinged (broken) dark stained box with chip carved, stacked, pair of diamonds on lid, large pyramidal diamonds centered on front and back and pyramids on sides. Stacked and carved triangles surround all central features at corners and edges. The box is lined with tacked-on black fabric with green and brown striped silk

or satin fabric. When seen from underside, carved areas are shiny warm dark brown. Bottom reads "Manuel Garcia-Alonso-Habana."