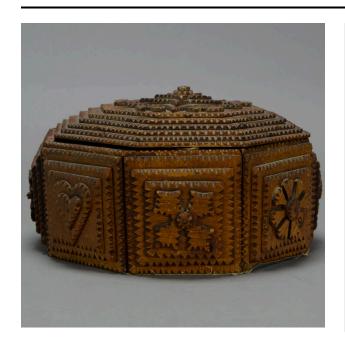

### Description

Warm, dark hardwood-faced octagonal box with lid. Lid and eight sides stepped and chip carved, the lid with a large star surrounded by five bird appliques, the sides with various flowers, a heart, cross and geometric motif, one on each side. The lid, formerly hinged, now secured

by twill tape and tacks. The points of nails protrude through the bottom masonite into the box. The box bottom is covered with layers of silver duct tape. Inside bottom of lid and one side piece have printed paper adhered.