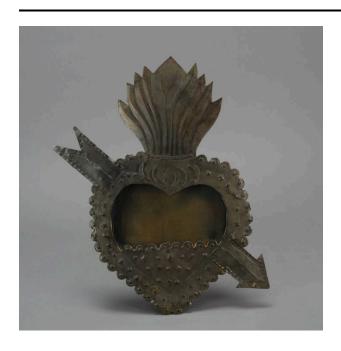

## Description

Sacred heart tin frame (heart with an arrow through it and flames from center top) has a glass covered opening in the center. Below and arouind the "window" are embossed stars and dots; the flames are also embossed. The heart edge is decorated with cutout scallops. Behind the frame a small horizontal shadow box is attached. It is

hinged at the proper right side and latches on the left. The arrows and the box are soldered to the heart frame and a triangular wire hanger is attached to the back of the shadow box. All patinaed a dark gray.