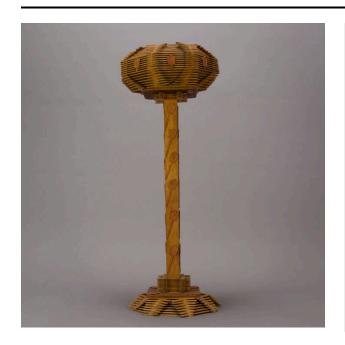

## Description

Popsicle stick stand or planter: eight sided, low, rounded bowl with plywood bottom and bird shaped appliques on outsides stands on tall pedestal base with long "X" stem with six long-tailed birds glued to sides. The base is also eight sided of popsicle sticks with a square plywood top to which the stem is attached and supported by interlocking

stacks of small popsicle sticks. Paddle-shaped wood appliques (the large ends of wood ice-cream spoons) are glued to the four corners of the plywood pedestal top.