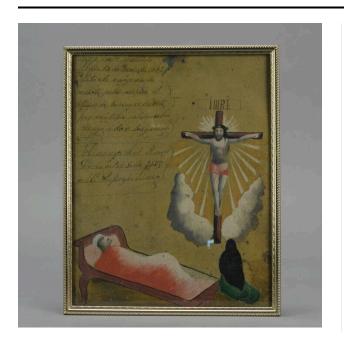

## Description

Tin ex-voto in gold colored metal frame under glass. Exvoto painted with image of a man with bandaged head in a bed. A woman kneels with her back towards the viewer and towards an apparition of the crucified Christ in the clouds. At left side of image (proper right) is written in fine script: "(unreadable) el dia 12 de Juni o de 1882 Estando

enagonia de muerte ... (mostly unreadable) las Gracias. (unreadable) Diciembre 8 de 1883 M-- ...".