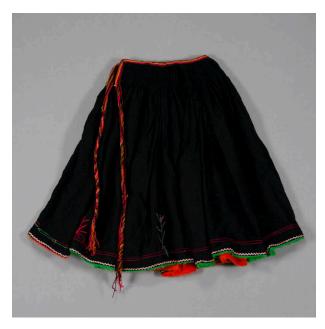

Extremely full black wool skirt created by tight pleats at waist. Decorated with purple/white and blue/white ric-rac. Two sewn, parallel rows in red or red and turquoise and

two machine sewn floral patterns, one red and the other turquoise and pink or yellow. Waist band woven into stripes of purple, pink, yellow, orange, green and burgundy, ending in twisted or braided tie. Hem lined in red, green and orange felted wool.