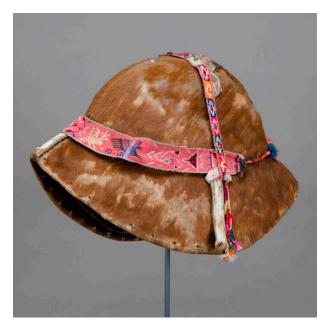

## **Montera**

**Date** 

1970

**Primary Maker** 

Artist not recorded

Medium

Hide, cotton, acrylic, sequins, glass beads

Description

Brown cowhide helmet with two woven straps, the narrower acrylic with metallic sequins and small glass beads of red, blue, orange geometric design with two

stylized birds and one stylized female figure. Ends go into cords with three small tassles each. Wider strap pink with stylized birds and flowers held on with pink tie with four acryllic multi-colored pompoms. Holes pierced around bottom edge of brim.