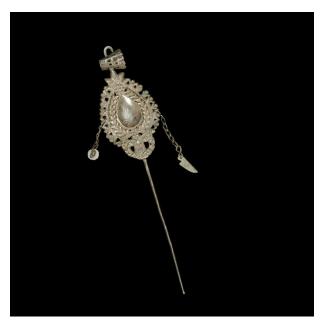

## Description

Long pin with spoon shaped ornament at one end which has an indented center with botanical design, surrounded by leaves, with leaves and buds around the outside edge.

A flower basket is attached at center top. At center top a flower basket is affixed. Hanging from chain on top is a knife 1 cm long and from chain on bottom, a circle (.5 dia.). On back is a hook and pin.