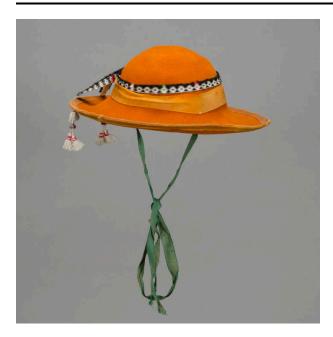

## Description

Orange, felted wool hat with orange grosgrain ribbon around brim edge. Another grosgrain ribbon surrounds

crown at brim with white plastic crimper where ribbon ends are joined. Above the ribbon is a woven, patterned band of cotton, wool and synthetic yarn in brown, white and red ending in cotton tassels tied with red/blue yarn. A thin leather hat band and plastic decoration are attached on inside crown and a green silky tie hangs from each side of inside crown.