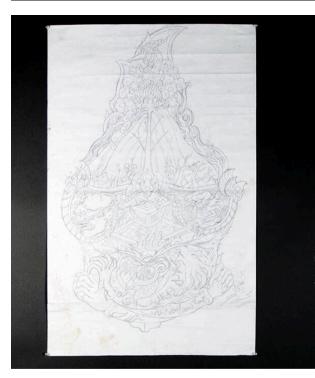

## Description

Pencil sketch on white paper, frontal view of the Wayang Gunungan Merapi, a large, leaf shaped shadow puppet. Drawing depicts smoke, the eruption of Mount Merapi, a tree of life, the mosque with the dome of the Palace of Yogyakarta, dying oxen and human figures, below which

is a large fanged dragon with arabic text on it's arms. Signed 3/3 2011, 10.24 WIB, artists signature on left bottom. Light text on upper middle right "B3 Hemse" and erased text on left upper middle. Paper has an attached strip at bottom to extend length.