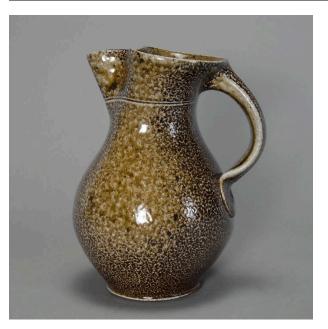

# Pitcher

**Date** 2010

**Primary Maker** Mark Hewitt

#### Medium

Ceramic (stoneware), wood fired, salt and ash glazed

## Description

Quart sized pitcher with light blushing of salt glaze and ash. Mottled brown to more solid medium and deep brown on opposite side of pitcher. Strap handle has round base

with circular indention.One side of the handle is gray. Pinched rim spout. Incised line around neck. Maker's mark and "79" stamped on bottom. Maker's mark consists of a "W", "M", and "H" in superimposed, turned arrangement. Three kiln marks on bottom.

### Dimensions

Overall: 8 1/4 x 6 1/2 x 5 1/2 in. (21 x 16.5 x 14 cm)