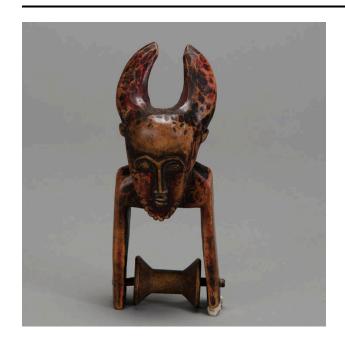

## Description

Smooth, hardwood heddle pulley with large, horned head, thin, straight arms, spindle and bobbin. Has traces of red dye or stain on "chest", face, arms and back. Face has human appearance with half circle eyes, long, thin nose, small mouth, notched beard around long, rounded chin. The horns are separated and tilt back from the face.

Behind the head, attached to the upper back, is a carved "handle." Has dark wood bobbin on wood spindle.