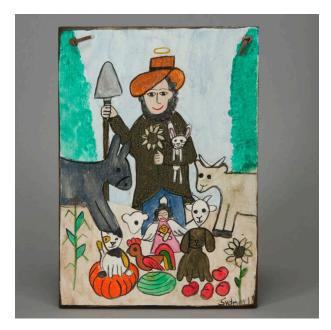

## Description

Retablo of a bearded San Ysidro (Isidro) the farmer in a landscape surrounded by animals. He is dressed in a long brown shirt and blue pants, wears a large, floppy hat and

holds a shovel in his proper right hand and a rabbit under his proper left arm. In front and to the his sides are a burro, cow, sheep, rooster, dog, cat and goat. Food plants include a pumpkin, watermelon, corn, sunflower and four tomatoes. Standing in the middle of the animals and just before San Ysidro is a small angel. Titled on back: San Ysidro Patron St. of Farmers. Signed on back: Sydney Halford de Sosaya 11 years 2011