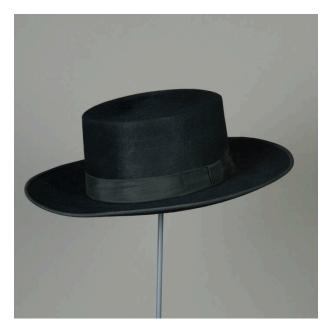

## Description

Black wool felt hat has flat crown with straight sides with black grosgrain ribbon hatband and relatively narrow brim, slightly upturned at edges. Inside, the warm brown

leather head liner has impressed into the leather "Hijos de J. del Valle, Sierpes 104 Sevilla." A small white bow marks the inside back and the brim is edged with black grosgrain ribbon.