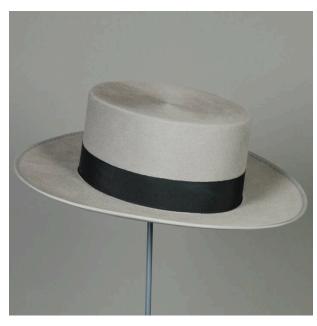

### Description

Gray felt hat with flat crown and straight sides and a nearly flat, slightly upturned brim. The crown encircled with black grosgrain ribbon. On the inside is a pierced

gray leather hatband which reads "Fabricación Española." A white satin liner covers the the top sides of the crown, and the inside top is blue and white satin, which reads "Clasico Sevillano" and "Santiago Pelayo León 8 - Madrid." The edge of the brim is wrapped in gray grosgrain ribbon.