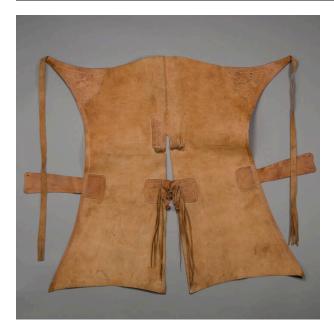

## Description

Medium golden brown leather chaps with decorative topstitching in off white cotton thread at the top corners where ties attach, at the crotch, edged at the bottom with

short leather fringe, and at the knees, where straps are attached and long lacings hang at the inner knee. The waist ties are fringed at the ends, the front is slightly sueded, and the back side is smooth and slightly darker and warmer in color. A brand on the inside reads "Monray SL Madrid" within a triangle.