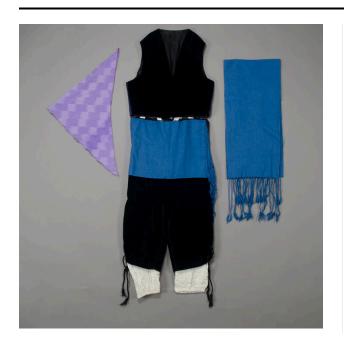

### Description

Pants (a): High waisted, medium blue wool wrapped pants with short black velvet legs and white cotton "bloomer" linings which protrude below. Has metal zipper at left side with blue button and loop closure. Blue sash fringe at left side front. Short white elastic suspenders. Black cord ties

at lower leg sides with fringed ties. Vest (b): Black velvet fronted open vest with sewn-down lapels and black satin inside lining. Blue and dark blue-black back fabric with metallic gold stripes. Sash (c): Medium blue wool long sash matches the covering of the pants top and has long, twisted fringe at each end. Panuelo (d): A triangular cotton scarf with lavender on lavender diamond motif woven in. The edges overstitched with with small zigzags.