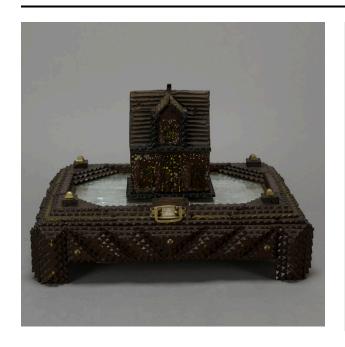

## Description

Flat, rectangular box with house centered on lid over glass panel with silver aluminum foil underneath. Lid is hinged and has small brass handle at front. Inside lined with yellow paper and has red ribbon catch at one side. Top, sides and legs chip carved, layered in stepped patterns, and painted dark brown with some gold paint

trim. House red with spotty cream and yellow over black details. Parts of bottom lined with paper. Roof of house painted cardboard.