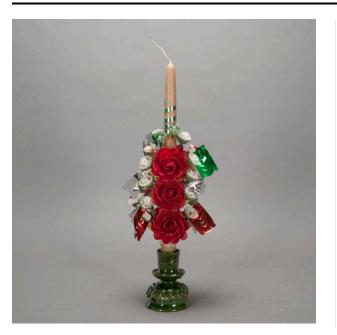

## Sculpted candle with base

**Date** 2009

**Primary Maker** Sofia Ruiz Lorenzo

Medium

Wax, ceramic, glaze, dyes, metalized plastic, foil paper

## Description

Light tan candle (b) in green glazed ceramic holder (a). The candle decorated with three red wax roses on two sides, the roses flanked by small white and green flowers

and pairs of birds near the top. These flanked by red, silver and green metalized plastic flags at each side. Between the sets of flags are white flowers with red centers and gold foil decorated petal tips. The top of the candle wrapped with pale green paper foil twist. Below the roses are white cherub faces, originally with arms.