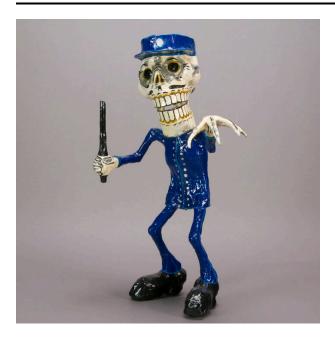

# Description

This skeleton figure wears a blue policeman's uniform, the jacket of which has two rows of silver buttons down the front and blue outlines of pockets. The billed blue hat has

a round white circle in the center front. The shoes are black and especially "lumpy". One hand has fingers outstretched, the other holds a black baton. His mustached face has very large teeth and deep set black eye holes with white pupils.