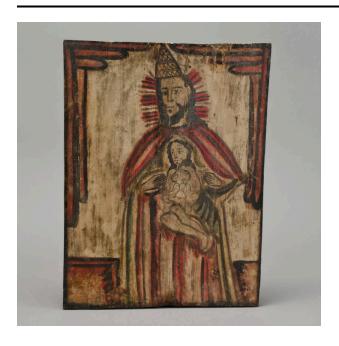

## Description

Flgure of God in papal tiara with red rays from head, beard, red cloak, holds small bearded figure of Christ in both hands who in turn holds the dove or Holy Ghost. Red, rigid swags and square red forms at right and left. This is in the assured stylized, and well-developed late style of Molleno and the only example of his rendering of this

subject in this symbolic manner except the panel in the Evans collection in DAM. A5.1952.103 is more colorful and freer.