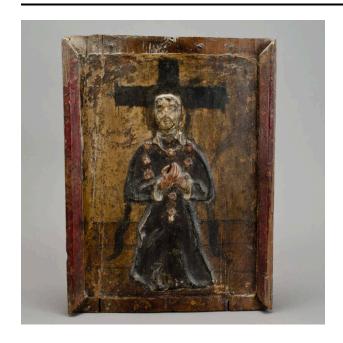

## Description

Figure in partial relief, drapery outlines, yeso is half-round, on hand-hewn pine panel. Bevelled moldings affixed with dowels, painted red sides present, top and bottom lost. Figure is full face, kneeling, with clasped hands, in usual dark robe and collar, smooth-shaven face, tonsure. Cross is painted behind head, a crown of thorns

hovers in air at figure's right, palm at left., (right of panel), two wavy streamers hang from elbows. Tiled floor painted into lower third of panel. Colors much darkened, will not clean with any solvents tried. Condition of yeso excellent. Previous restorer had used paint remover and left it on surface so that a milky scum covered panel. This was cleaned off, panel waxed. (March 1953).