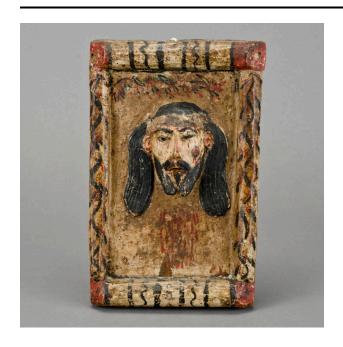

## Description

Head of carved wood under gesso, moldings also applied wood strips. Frame has red and black stripes and leafy meanders, red, bevelled corners, and leaves painted above head inside are also red and black. Head has usual stylized "lappets" of hair,, open mouth with indications of teeth, finely drawn lashes, bloody trickles, a detailed

bruise on left cheek, and general experssion of physical agony and illness. A painted shower of blood drops is below and there appear to be traces of lettering, now gone.