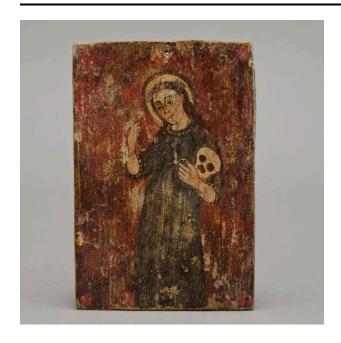

### Description

Figure in dark gray dress (meant for black?) with round neck and half sleeves outlined by white ruffles or dots. She has long, brown hair, floral wreath on heml, halo of solid yellow and brown, holds crucifix and large skull under one arm. Background is of allover red, no borders, pale white floral elements dinly visible on background.

Face is quite realistic, cf. A5.1952.66. No true blacks used in this panel.