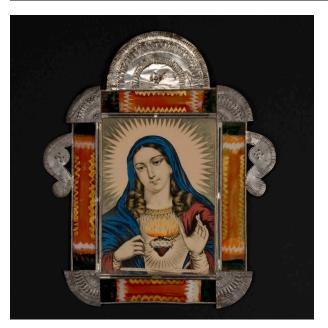

## Description

Medium-sized rectangular tin frame with four fan-shaped tin pieces in corners. These pieces are stamped and embossed with a series of lines and dots. There is a tin

wing on each side that has embossed lines on the outer edge, dots on the inner edge, and a dotted square shape in the middle. The lunette on top has similar stamped and embossed patterns. The panels on the sides are reverse glass painted with a red background and gold, white, and green/black wavy lines. The center panel contains a colored paper print of Mary with a Sacred Heart in her blouse, which is behind glass. The title of the print is "Sacre de Marie/Sagrado Corazon de Maria"